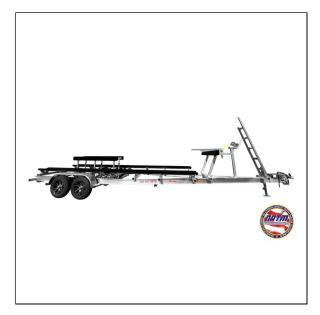

## **RedLine 26'-28' Catamaran Trailer**

Read More

SKU:

Price:\$0

Categories:Catamaran

**Product Description** 

## **RedLine 26'-28' Catamaran Trailer**

Standard Features ( Only the Best of the Best )

- Double Bent Aluminum I- Beam Structure
- 3x3 Aluminum Cross Members
- Rubber Keel Pads On Cross Members
- Stainless Steel Hardware
- Torsion Axles
- Disk Brakes
- Cypress Rear Bunks with HD Marine Carpet
- 2x6 PT front centering bunks with HD Carpet
- Aluminum Wheels
- Winch With 4" Roller
- 2" or 2 5/16" Coupler
- Wire Connections with Heat Shrink Connections
- Diamond Plate Fenders
- Heavy Duty Fender Braces
- 2500 LB tongue jack
- Non Corroding Brake Lines
- LED Light Bar
- LED Lights
- Safety Chains
- Full Length Ground Wire for Lights
- Safety Decals
- Hydraulic Brake Actuator
- Aluminum tongue Material Up to 12,000 GVW