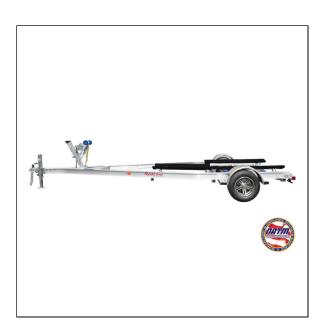

## RedLine RLC 20' Single Axle Boat Trailer

Read More

**SKU:** 

Price:\$0

Categories: Single Axle

**Product Description** 

## RedLine RLC 20' Single Axle Trailer

Standard Features ( Only the Best of the Best )

- Double Bent Aluminum I- Beam Structure
- 3x3 Aluminum Cross Members
- Rubber Keel Pads On Cross Members
- Stainless Steel Hardware
- Torsion Axles
- Disk Brakes
- Cypress Rear Bunks with HD Marine Carpet
- 2x6 PT front centering bunks with HD Carpet
- Aluminum Wheels
- Winch With 4" Roller
- 2" or 2 5/16" Coupler
- Wire Connections with Heat Shrink Connections
- Diamond Plate Fenders
- Heavy Duty Fender Braces
- 2500 LB tongue jack
- Non Corroding Brake Lines
- LED Light Bar
- LED Lights
- Safety Chains
- Full Length Ground Wire for Lights
- Safety Decals
- Hydraulic Brake Actuator
- Aluminum tongue Material Up to 12,000 GVW