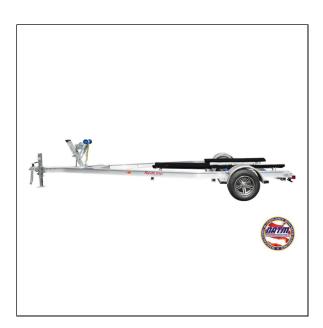

## RedLine RLC 19' Single Axle Boat Trailer

Read More

**SKU:** 

Price:\$0

Categories: Redline Trailers, Single Axle

**Product Description** 

## RedLine RLC 19' Single Axle Trailer

Standard Features (Only the Best of the Best)

- Double Bent Aluminum I- Beam Structure
- 3x3 Aluminum Cross Members
- Rubber Keel Pads On Cross Members
- Stainless Steel Hardware
- Torsion Axles
- Disk Brakes
- Cypress Rear Bunks with HD Marine Carpet
- 2x6 PT front centering bunks with HD Carpet
- Aluminum Wheels
- Winch With 4" Roller
- 2" or 2 5/16" Coupler
- Wire Connections with Heat Shrink Connections
- Diamond Plate Fenders
- Heavy Duty Fender Braces
- 2500 LB tongue jack
- Non Corroding Brake Lines
- LED Light Bar
- LED Lights
- Safety Chains
- Full Length Ground Wire for Lights
- Safety Decals
- Hydraulic Brake Actuator
- Aluminum tongue Material Up to 12,000 GVW