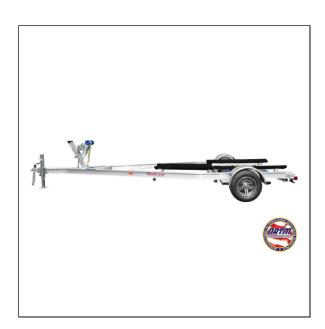

## RedLine RLC 18' Single Axle Boat Trailer

Read More

**SKU:** 

Price:\$0

Categories: Redline Trailers, Single Axle

**Product Description** 

## RedLine RLC 18' Single Axle Trailer

Standard Features (Only the Best of the Best)

- Double Bent Aluminum I- Beam Structure
- 3x3 Aluminum Cross Members
- Rubber Keel Pads on Cross Members
- Stainless Steel Hardware
- Torsion Axles
- Disk Brakes
- Cypress Rear Bunks with HD Marine Carpet
- 2x6 PT from centering bunks with HD Carpet
- Aluminum Wheels
- Winch with 4" Roller
- 2" or 2 5/16" Coupler
- Wire Connections with Heat Shrink Connections
- Diamond Plate Fenders
- Heavy Duty Fender Braces
- 2500 LB tongue jack
- Non Corroding Brake Lines
- LED Light Bar
- LED Lights
- Safety Chains
- Full Length Ground Wire for Lights
- Safety Decals
- Hydraulic Brake Actuator
- Aluminum tongue Material Up to 12,000 GVW