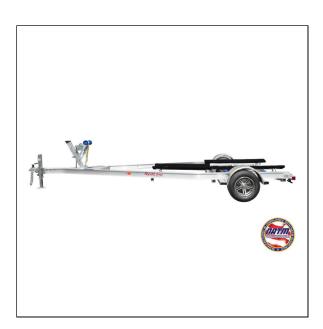

## RedLine RLC 17' Single Axle Boat Trailer

Read More

**SKU:** 

Price:\$0

Categories: Redline Trailers, Single Axle

**Product Description** 

## RedLine RLC 17' Single Axle Trailer

Standard Features (Only the Best of the Best)

- Double Bent Aluminum I- Beam Structure
- 3x3 Aluminum Cross Members
- Rubber Keel Pads on Cross Members
- Stainless Steel Hardware
- Torsion Axles
- Disk Brakes
- Cypress Rear Bunks with HD Marine Carpet
- 2x6 PT from centering bunks with HD Carpet
- Aluminum Wheels
- Winch with 4" Roller
- 2" or 2 5/16" Coupler
- Wire Connections with Heat Shrink Connections
- Diamond Plate Fenders
- Heavy Duty Fender Braces
- 2500 LB tongue jack
- Non Corroding Brake Lines
- LED Light Bar
- LED Lights
- Safety Chains
- Full Length Ground Wire for Lights
- Safety Decals
- Hydraulic Brake Actuator
- Aluminum tongue Material Up to 12,000 GVW