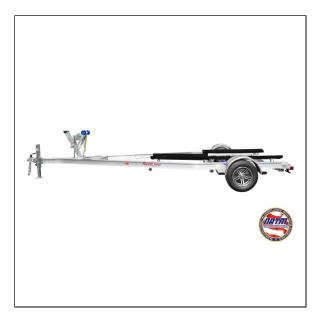

## **RedLine RLC 16' Single Axle Boat** Trailer

Read More

SKU:

Price:\$0

Categories: Redline Trailers, Single Axle

**Product Description** 

## **RedLine RLC 16' Single Axle Trailer**

Standard Features ( Only the Best of the Best )

- Double Bent Aluminum I- Beam Structure
- 3x3 Aluminum Cross Members
- Rubber Keel Pads on Cross Members
- Stainless Steel Hardware
- Torsion Axles
- Disk Brakes
- Cypress Rear Bunks with HD Marine Carpet
- 2x6 PT from centering bunks with HD Carpet
- Aluminum Wheels
- Winch with 4" Roller
- 2" or 2 5/16" Coupler
- Wire Connections with Heat Shrink Connections
- Diamond Plate Fenders
- Heavy Duty Fender Braces
- 2500 LB tongue jack
- Non Corroding Brake Lines
- LED Light Bar
- LED Lights
- Safety Chains
- Full Length Ground Wire for Lights
- Safety Decals
- Hydraulic Brake Actuator
- Aluminum tongue Material Up to 12,000 GVW