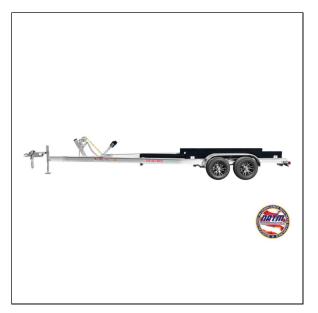

## **RedLine RLC 28' Tandem Axle Boat Trailer**

Read More

SKU:

Price:\$0

Categories: Redline Trailers, Tandem Axle

**Product Description** 

## **RedLine RLC 28' Tandem Axle Trailer**

Standard Features ( Only the Best of the Best )

- Double Bent Aluminum I- Beam Structure
- 3x3 aluminum Cross Members
- Rubber Keel Pads On Cross Members
- Stainless Steel Hardware
- Torsion Axles
- Disk Brakes
- Cypress Rear Bunks with HD Marine Carpet
- 2x6 PT front centering bunks with HD Carpet
- Aluminum Wheels
- Winch With 4" Roller
- 2" or 2 5/16" Coupler
- Wire Connections with Heat Shrink Connections
- Diamond Plate Fenders
- Heavy-Duty Fender Braces
- 2500 LB tongue jack
- Non-Corroding Brake Lines
- LED Light Bar
- LED Lights
- Safety Chains
- Full-Length Ground Wire for Lights
- Safety Decals
- Hydraulic Brake Actuator
- Aluminum tongue Material Up to 12,000 GVW