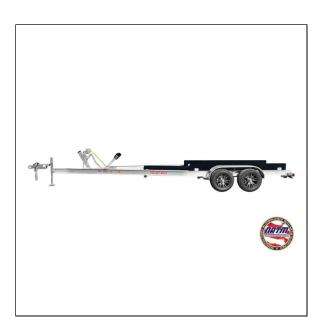

## RedLine RLC 26' Tandem Axle Boat Trailer

Read More

**SKU:** 

Price:\$0

Categories: Redline Trailers, Tandem Axle

**Product Description** 

## RedLine RLC 26' Tandem Axle Trailer

Standard Features ( Only the Best of the Best )

- Double Bent Aluminum I- Beam Structure
- 3x3 aluminum Cross Members
- Rubber Keel Pads On Cross Members
- Stainless Steel Hardware
- Torsion Axles
- Disk Brakes
- Cypress Rear Bunks with HD Marine Carpet
- 2x6 PT front centering bunks with HD Carpet
- Aluminum Wheels
- Winch With 4" Roller
- 2" or 2 5/16" Coupler
- Wire Connections with Heat Shrink Connections
- Diamond Plate Fenders
- Heavy-Duty Fender Braces
- 2500 LB tongue jack
- Non-Corroding Brake Lines
- LED Light Bar
- LED Lights
- Safety Chains
- Full-Length Ground Wire for Lights
- Safety Decals
- Hydraulic Brake Actuator
- Aluminum tongue Material Up to 12,000 GVW