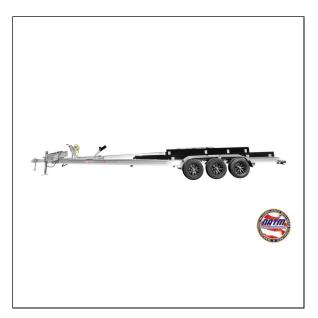

## **RedLine RLC 30' Triple Axle Boat** Trailer

Read More

SKU:

Price:\$0

Categories: Redline Trailers, Triple Axle

**Product Description** 

## **RedLine RLC 30' Triple Axle Trailer**

Standard Features ( Only the Best of the Best )

- Double Bent Aluminum I- Beam Structure
- 3x3 aluminum Cross Members
- Rubber Keel Pads On Cross Members
- Stainless Steel Hardware
- Torsion Axles
- Disk Brakes
- Cypress Rear Bunks with HD Marine Carpet
- 2x6 PT front centering bunks with HD Carpet
- Aluminum Wheels
- Winch With 4" Roller
- 2" or 2 5/16" Coupler
- Wire Connections with Heat Shrink Connections
- Diamond Plate Fenders
- Heavy Duty Fender Braces
- 2500 LB tongue jack
- Non Corroding Brake Lines
- LED Light Bar
- LED Lights
- Safety Chains
- Full Length Ground Wire for Lights
- Safety Decals
- Hydraulic Brake Actuator
- Aluminum tongue Material Up to 12,000 GVW